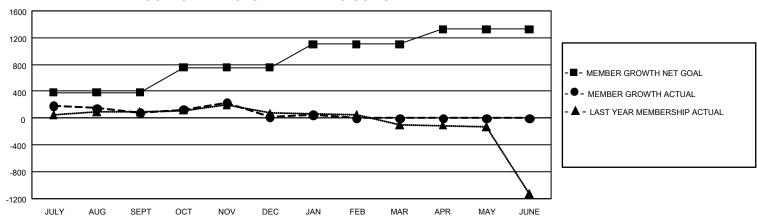

## GMT Constitutional Area 5 - J, Group J

REPORT DOES NOT INCLUDE CLUBS IN UNDISTRICTED AREAS.

| Clubs                 |               |           |               | Members               |                          |                         |                                              |
|-----------------------|---------------|-----------|---------------|-----------------------|--------------------------|-------------------------|----------------------------------------------|
| RESULTS FOR 2021-2022 |               |           |               | RESULTS FOR 2021-2022 |                          |                         |                                              |
| QUARTER               | NEW CLUB GOAL | NEW CLUBS | DROPPED CLUBS | QUARTER MI            | EMBER GROWTH NET<br>GOAL | MEMBER GROWTH<br>ACTUAL | DROPPED MEMBERS ACTUAL (including transfers) |
| JULY/AUG/SEPT         | 6             | 0         | 0             | JULY/AUG/SEP1         | T 381                    | 583                     | 463                                          |
| OCT/NOV/DEC           | 6             | 1         | 2             | OCT/NOV/DEC           | 375                      | 460                     | 508                                          |
| JAN/FEB/MAR           | 12            | 0         | 2             | JAN/FEB/MAR           | 345                      | 174                     | 129                                          |
| APR/MAY/JUNE          | 9             | 0         | 0             | APR/MAY/JUNE          | 225                      | 0                       | 0                                            |

## GOALS AND ACTUAL MEMBERS CUMULATIVE

| DROPPED CLUBS: 4 |       | 452 CLUBS OF 770 ADDED 1<br>OR MORE NEW MEMBERS | GENDER DISTRIBUTION                  |                 |  |
|------------------|-------|-------------------------------------------------|--------------------------------------|-----------------|--|
|                  |       |                                                 | MALE                                 | 21,898 (78.89%) |  |
|                  |       |                                                 | FEMALE                               | 5,858 (21.10%)  |  |
| DROPPED MEMBERS  |       |                                                 | NON BINARY                           | 0 (0.00%)       |  |
| DECEASED         | 136   |                                                 | PREFER NOT TO ANSWER                 | 1 (0.00%)       |  |
| CLUB CANCELLED   | 18    |                                                 | TOTAL FAMILY UNIT MEMBERS            | s 7,471         |  |
| OTHER            | 946   | CLICK HERE FOR                                  | ,                                    |                 |  |
| TOTAL            | 1,100 | CUMULATIVE MEMBERSHIP DATA                      | FAMILY MEMBERS PAYING HALF DUES 4,09 |                 |  |