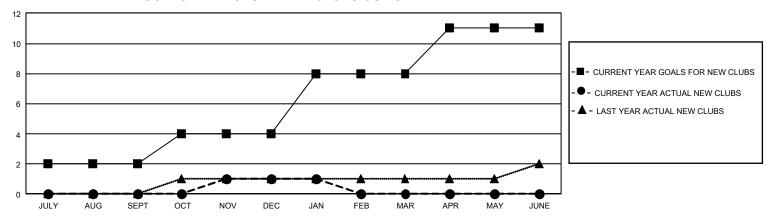

## GMT Constitutional Area 5 - J, Group J

REPORT DOES NOT INCLUDE CLUBS IN UNDISTRICTED AREAS.

| Clubs                 |               |           |               | Members               |                          |                         |                                              |
|-----------------------|---------------|-----------|---------------|-----------------------|--------------------------|-------------------------|----------------------------------------------|
| RESULTS FOR 2021-2022 |               |           |               | RESULTS FOR 2021-2022 |                          |                         |                                              |
| QUARTER               | NEW CLUB GOAL | NEW CLUBS | DROPPED CLUBS | QUARTER MI            | EMBER GROWTH NET<br>GOAL | MEMBER GROWTH<br>ACTUAL | DROPPED MEMBERS ACTUAL (including transfers) |
| JULY/AUG/SEPT         | 6             | 0         | 0             | JULY/AUG/SEP1         | T 381                    | 583                     | 463                                          |
| OCT/NOV/DEC           | 6             | 1         | 2             | OCT/NOV/DEC           | 375                      | 460                     | 508                                          |
| JAN/FEB/MAR           | 12            | 0         | 2             | JAN/FEB/MAR           | 345                      | 174                     | 129                                          |
| APR/MAY/JUNE          | 9             | 0         | 0             | APR/MAY/JUNE          | 225                      | 0                       | 0                                            |

## GOALS AND ACTUAL NEW CLUBS CUMULATIVE